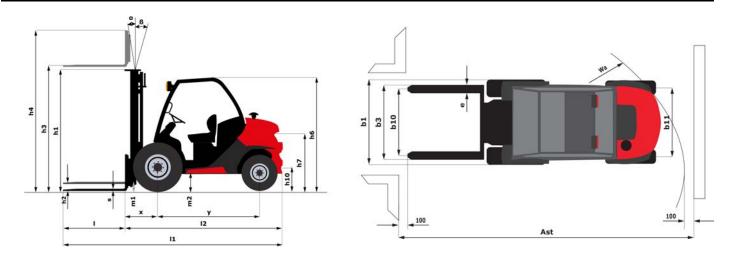

|           | 230 Bar                              |

## **Dimensional drawing**



## Characteristics of masts and residual capacities

| Full Visibility Duplex                             |    | FVD 33  | FVD 37  | FVD 45  |
|----------------------------------------------------|----|---------|---------|---------|
| h1 - Height mast lowered *                         | mm | 2338    | 2598    | 3038    |
| h2 - Free lift                                     | mm | 112     | 112     | 112     |
| h3 - Lifting Height                                | mm | 3300    | 3700    | 4500    |
| h4 - Height mast extended *                        | mm | 4090    | 4490    | 5290    |
| $\alpha / \beta$ - Mast inclination (front / rear) | ٥  | 12 / 10 | 12 / 10 | 12 / 10 |

| Free Lift Triplex                                    |    | FLT 34  | FLT 37  | FLT 40  | FLT 43  | FLT 47  | FL