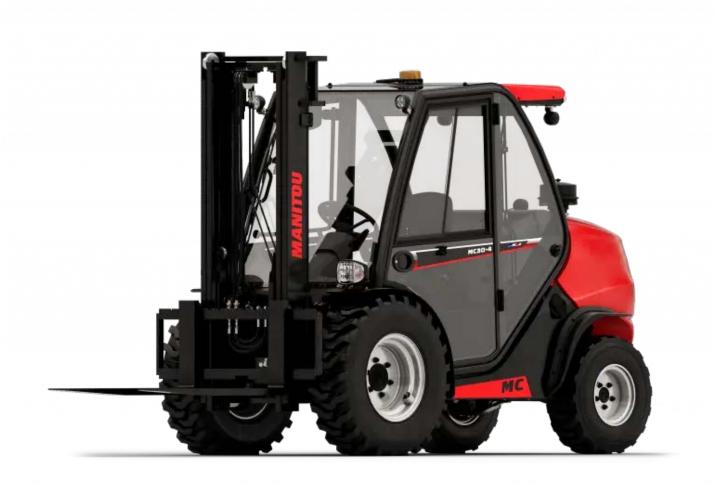

Technical sheet:

## MC 25-4 ST5





|       | Technical characteristics